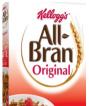

### Cereals

# Serving Size = 2/3 cup

Calories: 120 Total fat: 2g Total fiber: 12g Sodium: 95mg Added sugars: 8g