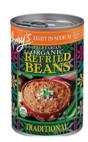

# Legumes

# Serving Size = 1/2 cup

Calories: 160 Total fat: 3.5g Total fiber: 6g Sodium: 210mg Added sugars: 0g