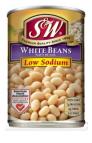

# Legumes

# Serving Size = 1/2 cup

Calories: 110 Total fat: 0g Total fiber: 8g Sodium: 85mg Added sugars: 0g