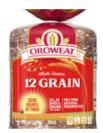

### **Other Grains**

### Serving Size = 2 slices

Calories: 220 Total fat: 6g Total fiber: 6g Sodium: 400mg Added sugars: 4g