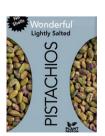

### **Nuts**

### Serving Size = 1/3 cup

Calories: 251
Total fat: 20g
Total fiber: 4g
Sodium: 86mg
Added sugars: 0g