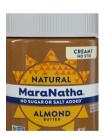

### **Nuts**

### Serving Size = 1 & 1/2 tablespoons

Calories: 143 Total fat: 13g Total fiber: 3g Sodium: 0mg Added sugars: 0g