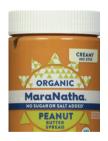

### **Nuts**

### Serving Size = 2 tablespoons

Calories: 200 Total fat: 16g Total fiber: 2g Sodium: 10mg Added sugars: 0g