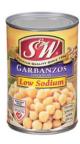

# Legumes

### Serving Size = 1/2 cup

Calories: 110 Total fat: 0g Total fiber: 6g Sodium: 140mg Added sugars: 0g