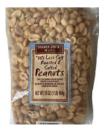

### **Nuts**

# Serving Size = 1/3 cup

Calories: 238
Total fat: 21g
Total fiber: 4g
Sodium:79mg
Added sugars: 0g

# Serving Size = 1/3 cup

Calories: 238 Total fat: 21g Total fiber: 4g Sodium: 79mg Added sugars: 0g