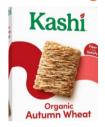

### Cereals

# **Serving Size = 28 biscuits**

Calories: 175
Total fat: 1g
Total fiber: 6g
Sodium: 0mg
Added sugars: 6g