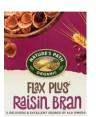

### Cereals

# Serving Size = 1 & 1/4 cups

Calories: 210 Total fat: 2.5g Total fiber: 9g Sodium: 210mg Added sugars: 6g